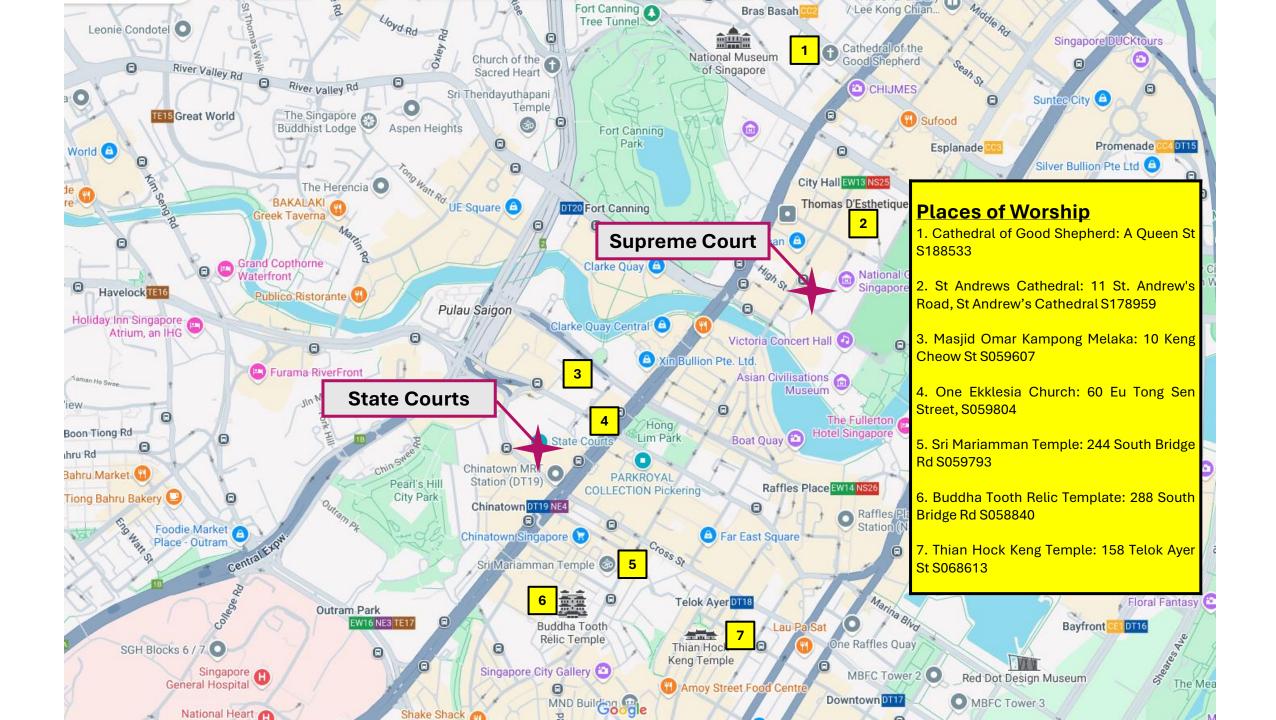

# Places of Worship

### Other Places of Worship Reference Link

- Prayer Facilities
- 27 places of worship IN SINGAPORE Let's Explore Singapore (letsexploresingapore.com)

| S/N | Category                          | Places of Worship                                        | Address                                            |
|-----|-----------------------------------|----------------------------------------------------------|----------------------------------------------------|
| 1   | Anglican cathedral                | St Andrew's Cathedral                                    | 11 St Andrew's Rd, Singapore 178959                |
| 2   | Catholic church                   | Cathedral of the Good Shepherd                           | A Queen St, Singapore 188533                       |
| 3   | Catholic church                   | Church of the Blessed Sacraments                         | 1 Commonwealth Dr, Singapore 149603                |
| 4   | Roman Catholic church             | St Joseph's Church                                       | 143 Victoria St, Singapore 188020                  |
| 5   | Christian church                  | Church of St Gregory the Illuminator (Armenian Church)   | 60 Hill St, Singapore 179366                       |
| 6   | Buddhism, Taoism and Confucianism | Kuan Im Tng Temple                                       | 62 Tembeling Rd, Singapore 423586                  |
| 7   | Buddhism, Taoism and Confucianism | Thian Hock Keng Temple                                   | 158 Telok Ayer St, Singapore 068613                |
| 8   | Buddhist monastery                | Siong Lim Temple                                         | 184 Jalan Toa Payoh, Singapore 319944              |
| 9   | Buddhist monastery                | Temple of 1000 Lights (Sakyamuni Buddha Gaya Temple)     | 366 Race Course Rd, Singapore 218638               |
| 10  | Buddhist temple                   | Kwan Im Thong Hood Cho Temple                            | 178 Waterloo St, Singapore 187964                  |
| 11  | Buddhist temple                   | Leong San See Temple                                     | 371 Race Course Rd, Singapore 218641               |
| 12  | Buddhist temple and monastery     | Khong Meng San Phor Kark See Temple (Bright Hill Temple) | 88 Bright Hill Rd, Singapore 574117                |
| 13  | Buddhist temple and museum        | Buddha Tooth Relic Temple & Museum                       | 288 South Bridge Rd, Singapore 058840              |
| 14  | Hindu                             | Sree Ramar Temple                                        | 51 Changi Village Rd, Singapore 509908             |
| 15  | Hindu                             | Sri Krishnan Temple                                      | 152 Waterloo St, Singapore 187961                  |
| 16  | Hindu                             | Sri Mariamman Temple                                     | 244 South Bridge Rd, Singapore 058793              |
| 17  | Hindu                             | Sri Srinivasa Perumal Temple                             | 397 Serangoon Rd, Singapore 218123                 |
| 18  | Hindu                             | Sri Thandayuthapani Temple                               | 15 Tank Rd, Singapore 238065                       |
| 19  | Hindu                             | Sri Veeramakaliamman Temple                              | 141 Serangoon Rd, Singapore 218042                 |
| 20  | Muslim                            | Abdul Gaffoor Mosque                                     | 41 Dunlop St, Singapore 209369                     |
| 21  | Muslim                            | Al-Abrar Mosque                                          | 192 Telok Ayer St, Singapore 068635                |
| 22  | Muslim                            | Assyafaah Mosque                                         | 1 Admiralty Ln, Assyafaah Mosque, Singapore 757620 |
| 23  | Muslim                            | Hajjah Fatimah Mosque                                    | 4001 Beach Rd, Singapore 199584                    |
| 24  | Muslim                            | Sultan Mosque                                            | 3 Muscat St, Singapore 198833                      |
| 25  | Sikh                              | Central Sikh Temple                                      | 2 Towner Rd, Singapore 327804                      |
| 26  | Synagogue (Jewish)                | Chesed-El Synagogue                                      | 2 Oxley Rise, Singapore 238693                     |
| 27  | Synagogue (Jewish)                | Maghain Aboth Synagogue                                  | 24/26 Waterloo St, Singapore 187968                |