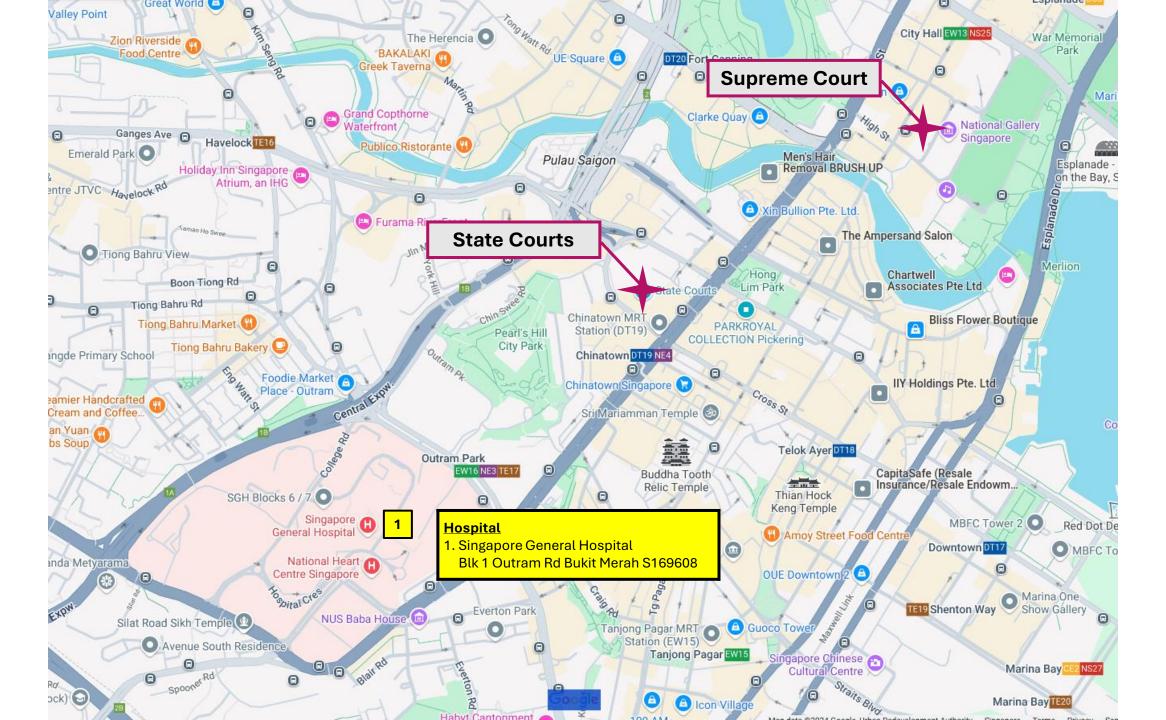

m                            | Hajjah Fatimah Mosque                                    | 4001 Beach Rd, Singapore 199584                    |
| 24  | Muslim                            | Sultan Mosque                                            | 3 Muscat St, Singapore 198833                      |
| 25  | Sikh                              | Central Sikh Temple                                      | 2 Towner Rd, Singapore 327804                      |
| 26  | Synagogue (Jewish)                | Chesed-El Synagogue                                      | 2 Oxley Rise, Singapore 238693                     |
| 27  | Synagogue (Jewish)                | Maghain Aboth Synagogue                                  | 24/26 Waterloo St, Singapore 187968                |

Medical Facilities – Hospitals





# Hotel Way Finders

9 FEB 2024 – GOOGLE MAPS WAY FINDER LINKS

# **To State Courts**

| From                                            | Мар                                       |
|-------------------------------------------------|-------------------------------------------|
| PARKROYAL COLLECTION Pickering                  | https://maps.app.goo.gl/AU5kJ1hRmVTk57Bc7 |
| Grand Park City Hall                            | https://maps.app.goo.gl/XAHuxVwVJh1sEiwk8 |
| Pullman Singapore Hill Street                   | https://maps.app.goo.gl/Z7dnwpQSRr5S6MvK6 |
| Furama City Centre                              | https://maps.app.goo.gl/6k73RtFVZSiJPjkd7 |
| Park Regis Singapore                            | https://maps.app.goo.gl/Dy2jNt7d4sf7dpSM8 |
| Paradox Singapore Merchant Court at