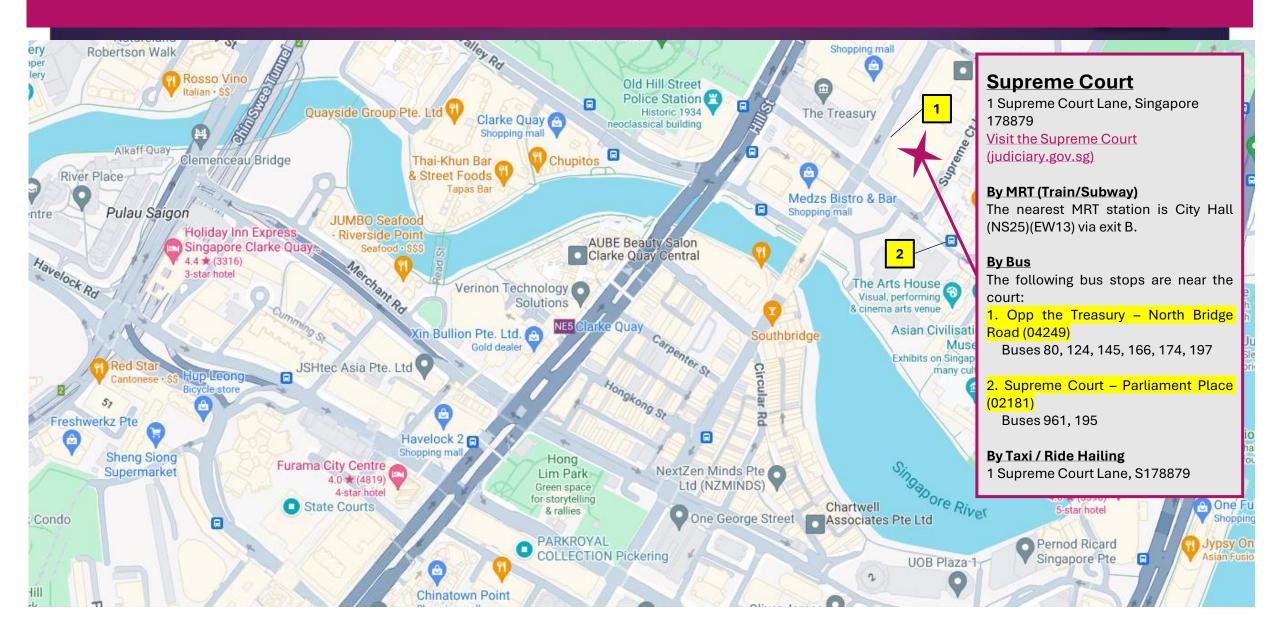

------------------------------------------------------------------------|
| GETTING TO THE AIRPORT  How to get to Changi Airport from the city and other parts of Singapore | <ul> <li>Bus</li> <li>Train</li> <li>Taxi</li> <li>Car</li> </ul>                                                  |

For more information about Changi Airport, please visit <a href="https://www.changiairport.com/">https://www.changiairport.com/</a>

# Ride Hailing Services 🚗

Common Taxi/Ride Hailing Apps available in Singapore

\*Please note that **Uber** is not available in Singapore

CDG Zig – Taxis, Cars & Buses



Grab - Taxi & Food
Delivery



Gojek - Food & Transportation



TADA – Taxi, Cab, Ride Hailing



RYDE - Ride Hailing & More



#### **Event Venues**



### **Event Venues – Getting to Supreme Court**



#### **Event Venues – Getting to State Courts**



# Places of Worship



### Other Places of Worship Reference Link

- Prayer Facilities
- 27 places of worship IN SINGAPORE Let's Explore Singapore (letsexploresingapore.com)

| S/N | Category                          | Places of Worship                                        | Address                                            |
|-----|-----------------------------------|----------------------------------------------------------|----------------------------------------------------|
| 1   | Anglican cathedral                | St Andrew's Cathedral                                    | 11 St Andrew's Rd, Singapore 178959                |
| 2   | Catholic church                   | Cathedral of the Good Shepherd                           | A