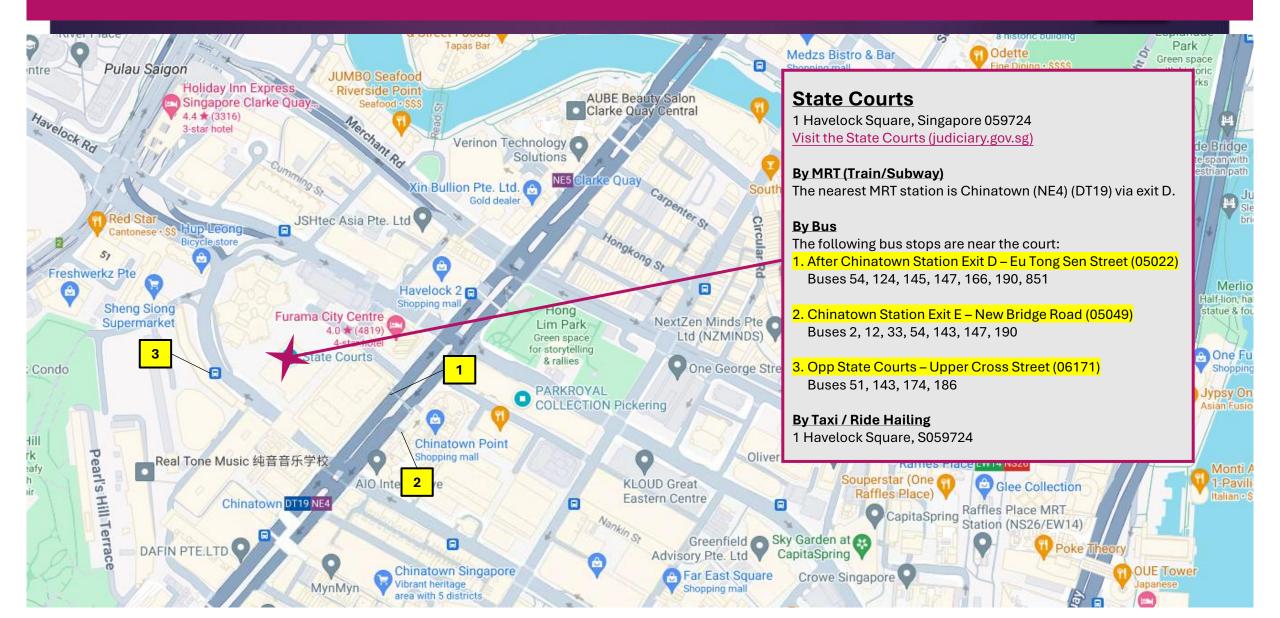

---------------------|
| GETTING TO THE AIRPORT  How to get to Changi Airport from the city and other parts of Singapore | <ul> <li>Bus</li> <li>Train</li> <li>Taxi</li> <li>Car</li> </ul>                                                  |

For more information about Changi Airport, please visit <a href="https://www.changiairport.com/">https://www.changiairport.com/</a>

# Ride Hailing Services 🚗

Common Taxi/Ride Hailing Apps available in Singapore

\*Please note that **Uber** is not available in Singapore

CDG Zig – Taxis, Cars & Buses



Grab - Taxi & Food
Delivery



Gojek - Food & Transportation



TADA – Taxi, Cab, Ride Hailing



RYDE - Ride Hailing & More



#### **Event Venues**



### **Event Venues – Getting to Supreme Court**



#### **Event Venues – Getting to State Courts**



# Places of Worship



### Other Places of Worship Reference Link

- Prayer Facilities
- 27 places of worship IN SINGAPORE Let's Explore Singapore (letsexploresingapore.com)

| S/N | Category                          | Places of Worship                                        | Address                                            |
|-----|-----------------------------------|----------------------------------------------------------|----------------------------------------------------|
| 1   | Anglican cathedral                | St Andrew's Cathedral                                    | 11 St Andrew's Rd, Singapore 178959                |
| 2   | Catholic church                   | Cathedral of the Good Shepherd                           | A Queen St, Singapore 188533                       |