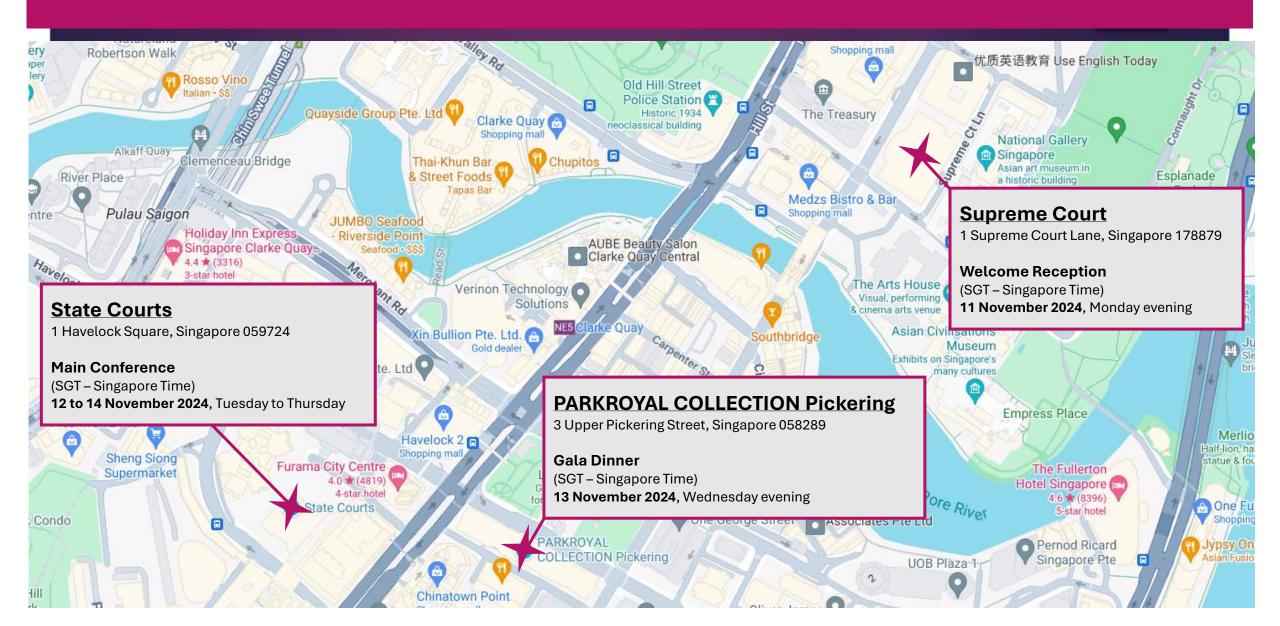

------|--------------------------------------------------------------------------------------------------------------------|
| GETTING TO THE AIRPORT  How to get to Changi Airport from the city and other parts of Singapore | <ul> <li>Bus</li> <li>Train</li> <li>Taxi</li> <li>Car</li> </ul>                                                  |

For more information about Changi Airport, please visit <a href="https://www.changiairport.com/">https://www.changiairport.com/</a>

# Ride Hailing Services 🚗

Common Taxi/Ride Hailing Apps available in Singapore

\*Please note that **Uber** is not available in Singapore

CDG Zig – Taxis, Cars & Buses



Grab - Taxi & Food
Delivery



Gojek - Food & Transportation



TADA – Taxi, Cab, Ride Hailing



RYDE - Ride Hailing & More



#### **Event Venues**



### **Event Venues – Getting to Supreme Court**



#### **Event Venues – Getting to State Courts**



# Places of Worship



### Other Places of Worship Reference Link

- Prayer Facilities
- 27 places of worship IN SINGAPORE Let's Explore Singapore (letsexploresingapore.com)

| S/N | Category                          | Places of Worship                                        | Address                                            |
|-----|-----------------------------------|----------------------------------------------------------|----------------------------------------------------|
| 1   | Anglican cathedral                | St Andrew's Cathedral                                    | 11 St Andrew's Rd, Singapore 178959                |
| 2   | Catholic church                   | Cathedral