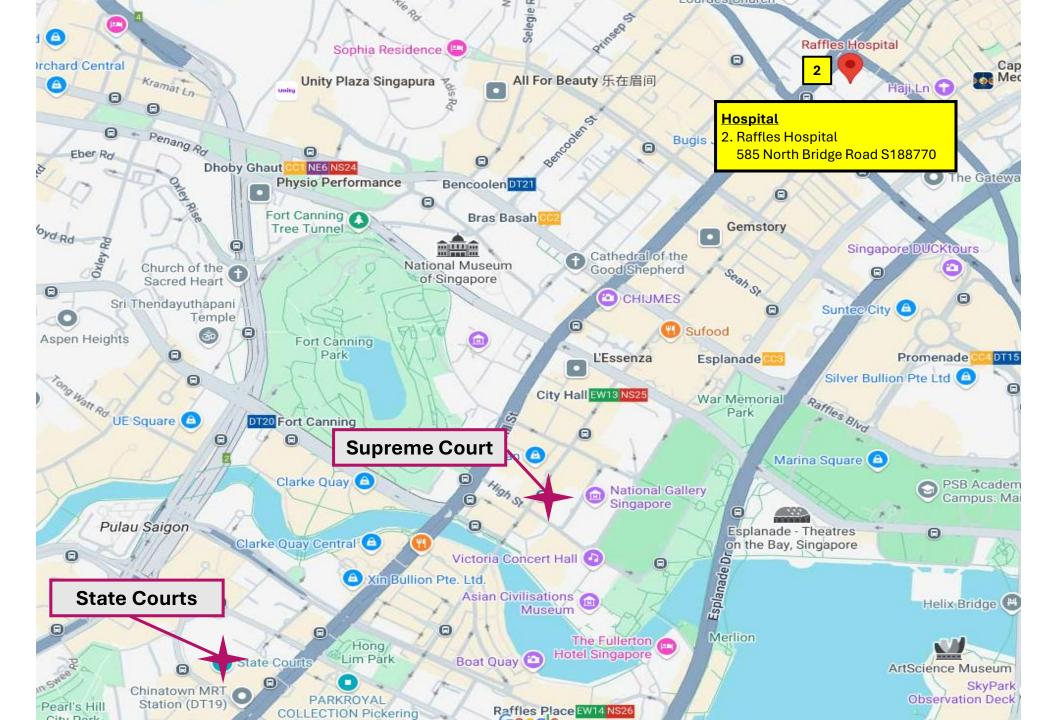

| Hajjah Fatimah Mosque                                    | 4001 Beach Rd, Singapore 199584                    |
| 24  | Muslim                            | Sultan Mosque                                            | 3 Muscat St, Singapore 198833                      |
| 25  | Sikh                              | Central Sikh Temple                                      | 2 Towner Rd, Singapore 327804                      |
| 26  | Synagogue (Jewish)                | Chesed-El Synagogue                                      | 2 Oxley Rise, Singapore 238693                     |
| 27  | Synagogue (Jewish)                | Maghain Aboth Synagogue                                  | 24/26 Waterloo St, Singapore 187968                |

Medical Facilities – Hospitals





# Hotel Way Finders

9 FEB 2024 – GOOGLE MAPS WAY FINDER LINKS

# **To State Courts**

| From                                            | Мар                                       |
|-------------------------------------------------|-------------------------------------------|
| PARKROYAL COLLECTION Pickering                  | https://maps.app.goo.gl/AU5kJ1hRmVTk57Bc7 |
| Grand Park City Hall                            | https://maps.app.goo.gl/XAHuxVwVJh1sEiwk8 |
| Pullman Singapore Hill Street                   | https://maps.app.goo.gl/Z7dnwpQSRr5S6MvK6 |
| Furama City Centre                              | https://maps.app.goo.gl/6k73RtFVZSiJPjkd7 |
| Park Regis Singapore                            | https://maps.app.goo.gl/Dy2jNt7d4sf7dpSM8 |
| Paradox Singapore Merchant Court at C